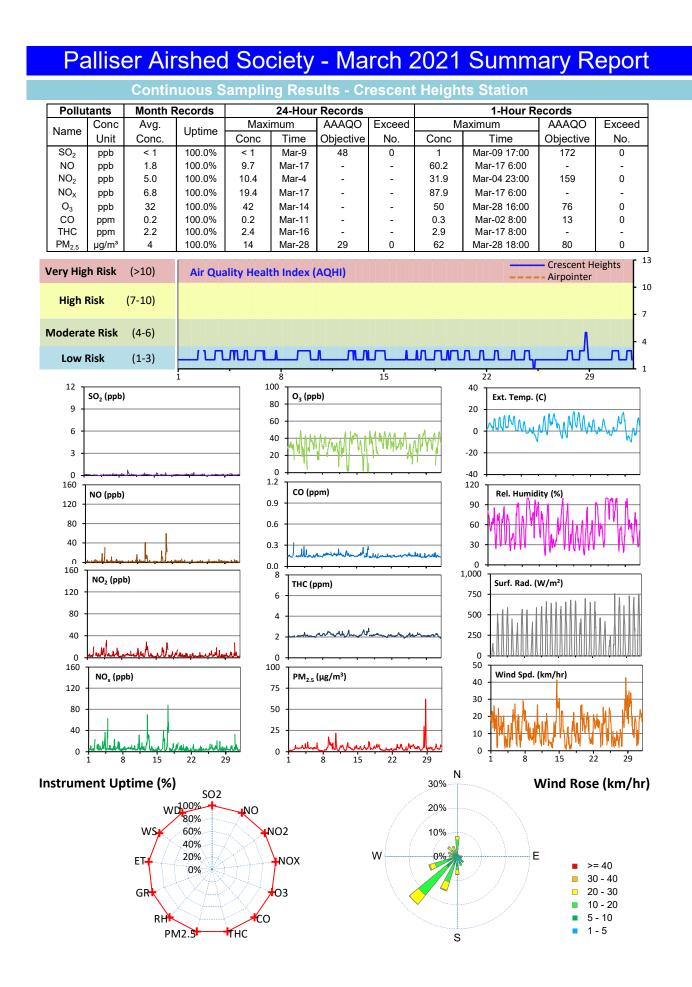

## Palliser Airshed Society - March 2021 Summary Report

\*All data has been validated; data may change after validation process.

\*The measured ambient concentrations of all parameters are within the AAAQO.

\*All compliance parameters at Crescent Heights had > 90% operational uptime.