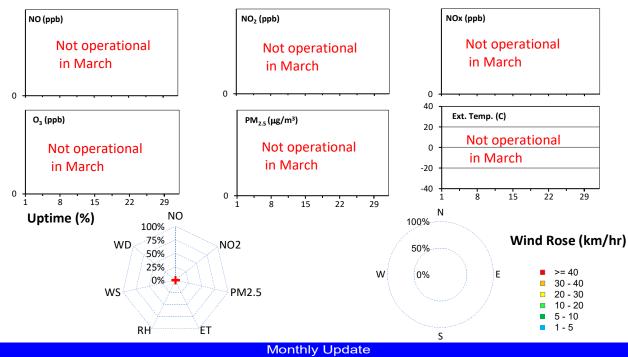

## **Continuous Sampling Results - Medicine Hat Trap Club**

| Pollutants        |       | Month Records |        | 24-Hour Records |      |           |        | 1-Hour Records |      |           |        |
|-------------------|-------|---------------|--------|-----------------|------|-----------|--------|----------------|------|-----------|--------|
| Name              | Conc  | Avg.          | Uptime | Maximum         |      | AAAQO     | Exceed | Maximum        |      | AAAQO     | Exceed |
|                   | Unit  | Conc.         |        | Conc            | Time | Objective | No.    | Conc           | Time | Objective | No.    |
| NO                | ppb   | -             | 0.0%   | -               | -    | -         | -      | -              | -    | -         | -      |
| NO <sub>2</sub>   | ppb   | -             | 0.0%   | -               | -    | -         | -      | -              | -    | 159       | 0      |
| NOx               | ppb   | -             | 0.0%   | -               | -    | -         | -      | -              | -    | -         | -      |
| O <sub>3</sub>    | ppb   | -             | 0.0%   | -               | -    | -         | -      | -              | -    | 76        | 0      |
| PM <sub>2.5</sub> | ug/m3 | -             | 0.0%   | -               | -    | 29        | 0      | -              | -    | 80        | 0      |

\*All compliance parameters at Medicine Hat Trap Club had < 90% operational uptime. The station was shutdown on January 13 due to computer issues with the Airpointer.

\* Site PAS 3 SO2 filter was damaged.