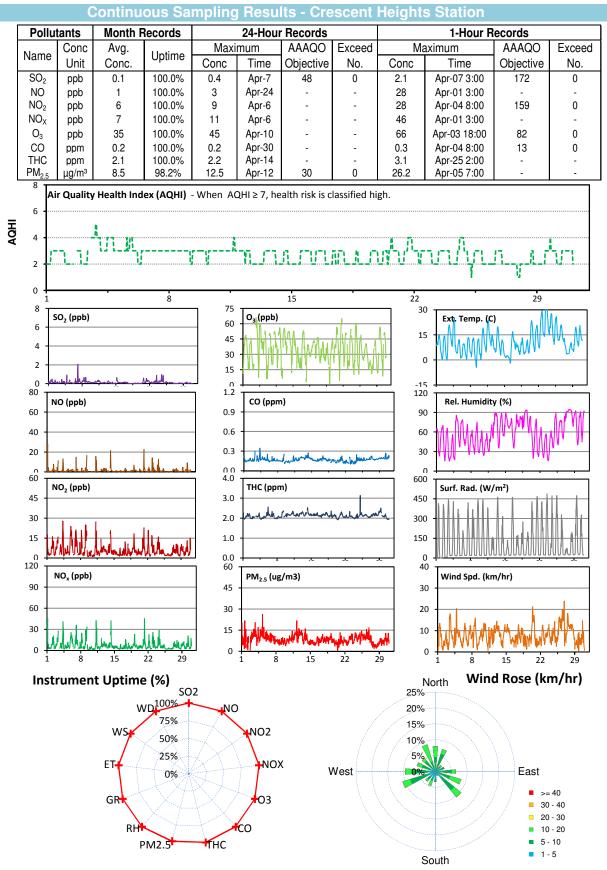

## Palliser Airshed Society - April 2012 Summary Report

## Monthly Update

- \* All data has been slope, intercept, and baseline corrected. Data may change after validation process.
- \* The measured ambient concentrations of all parameters are within the AAAQO for the month of April 2012.
- \* All compliance parameters are above 90% operational for the month of April 2012.
- \* Routine calibration was performed on April 3, 2012.
- \* The operational issues during the month of April include the PM2.5 analyzer malfunctioning intermittently on April 1 and 2. The analyzer was repaired on April 2, and functioned normally the remainder of the month.