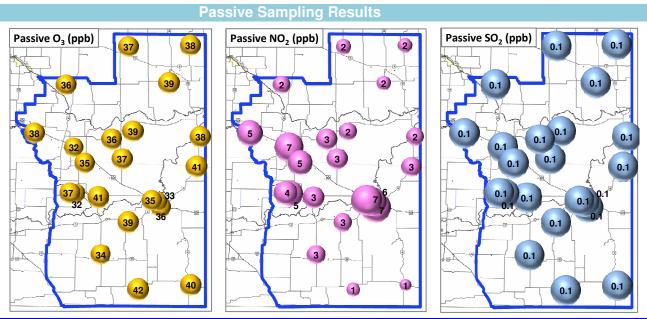

## Palliser Airshed Society - April 2012 Summary Report

## Monthly Update

- \* All data has been slope, intercept, and baseline corrected. Data may change after validation process.
- \* The measured ambient concentrations of all parameters are within the AAAQO for the month of April 2012.
- \* All compliance parameters are above 90% operational for the month of April 2012.
- \* Routine calibration was performed on April 3, 2012.
- \* The operational issues during the month of April include the PM2.5 analyzer malfunctioning intermittently on April 1 and 2. The analyzer was repaired on April 2, and functioned normally the remainder of the month.