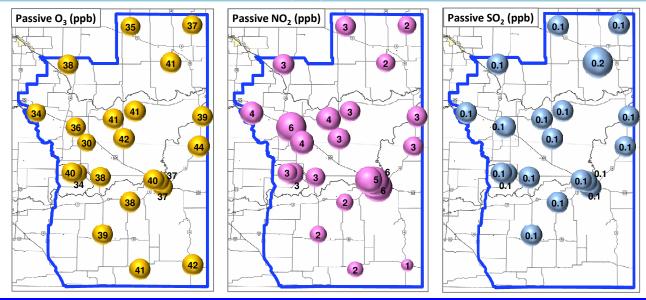

## Passive Sampling Results

- Monthly Update
- \* All data has been slope, intercept, and baseline corrected. Data may change after validation process.
- \* The measured ambient concentrations of all parameters are within the AAAQO for the month of August 2012.
- \* All compliance parameters are above 90% operational for the month of August 2012.
- \* Routine calibration was performed on August 3, 2012.
- \* There are no operational issues to report for the month of August. Three hours of PM2.5 data was flagged as "maintenance" on August 3, while the TEOM filters were changed, and while the analyzer stabilized.