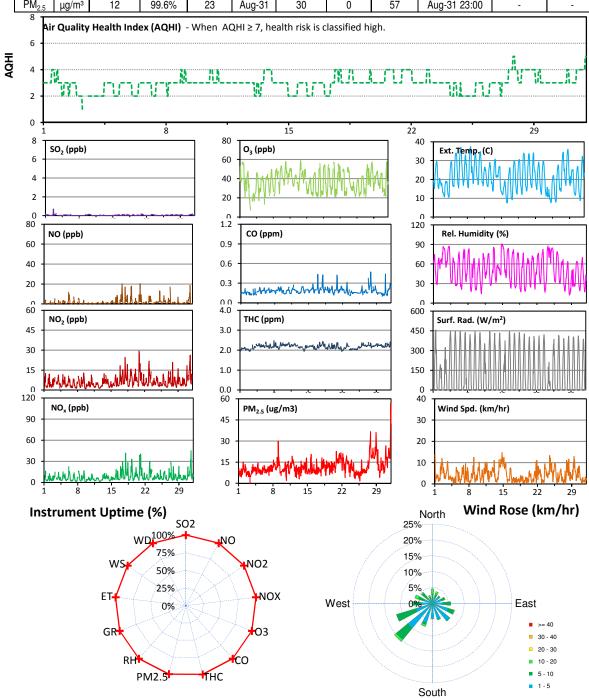

## Palliser Airshed Society - August 2012 Summary Report

**Continuous Sampling Results - Crescent Heights Station** 

| Pollutants      |       | Month Records |        | 24-Hour Records |        |           |        | 1-Hour Records |              |           |        |
|-----------------|-------|---------------|--------|-----------------|--------|-----------|--------|----------------|--------------|-----------|--------|
| Name            | Conc  | Avg.          | Uptime | Maximum         |        | AAAQO     | Exceed | Maximum        |              | AAAQO     | Exceed |
|                 | Unit  | Conc.         |        | Conc            | Time   | Objective | No.    | Conc           | Time         | Objective | No.    |
| SO <sub>2</sub> | ppb   | < 0.1         | 100.0% | 0.1             | Aug-2  | 48        | 0      | 0.7            | Aug-02 16:00 | 172       | 0      |
| NO              | ppb   | 2             | 100.0% | 5               | Aug-17 | -         | -      | 20             | Aug-21 2:00  | -         | -      |
| NO <sub>2</sub> | ppb   | 6             | 100.0% | 12              | Aug-31 | -         | -      | 29             | Aug-20 21:00 | 159       | 0      |
| $NO_X$          | ppb   | 8             | 100.0% | 16              | Aug-31 | -         | -      | 45             | Aug-31 13:00 | -         | -      |
| O <sub>3</sub>  | ppb   | 37            | 100.0% | 47              | Aug-1  | -         | -      | 59             | Aug-13 17:00 | 82        | 0      |
| CO              | ppm   | 0.2           | 100.0% | 0.2             | Aug-27 | -         | -      | 0.5            | Aug-27 20:00 | 13        | 0      |
| THC             | ppm   | 2.2           | 100.0% | 2.3             | Aug-10 | -         | -      | 2.5            | Aug-08 0:00  | -         | -      |
| $PM_{2.5}$      | μg/m³ | 12            | 99.6%  | 23              | Aug-31 | 30        | 0      | 57             | Aug-31 23:00 | -         | -      |

## Passive Sampling Results

- Monthly Update
- \* All data has been slope, intercept, and baseline corrected. Data may change after validation process.
- \* The measured ambient concentrations of all parameters are within the AAAQO for the month of August 2012.
- \* All compliance parameters are above 90% operational for the month of August 2012.
- \* Routine calibration was performed on August 3, 2012.
- \* There are no operational issues to report for the month of August. Three hours of PM2.5 data was flagged as "maintenance" on August 3, while the TEOM filters were changed, and while the analyzer stabilized.