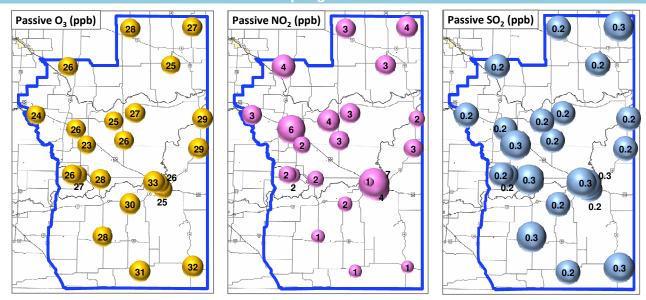

## Passive Sampling Results

- Monthly Update

  \* The measured ambient concentrations of all parameters are within the AAAQO for the month of January 2012.
- $^{\star}$  All compliance parameters are above 90% operational for the month of January 2012.
- \* Routine calibration was performed on January 3, 2012.
- \* One hour of data was flagged as "analyzer failure" for PM2.5. The analyzer returned to normal operation following this event.