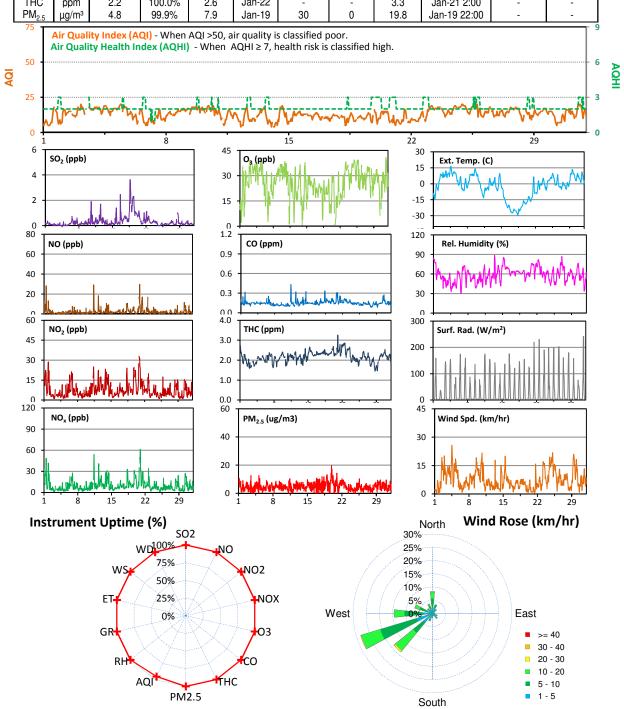

## Palliser Airshed Society - January 2012 Summary Report

**Continuous Sampling Results - Crescent Heights Station** 

| Pollutants        |       | Month Records |        | 24-Hour Records |        |           |        | 1-Hour Records |              |           |        |
|-------------------|-------|---------------|--------|-----------------|--------|-----------|--------|----------------|--------------|-----------|--------|
| Name              | Conc  | Avg.          | Uptime | Maximum         |        | AAAQO     | Exceed | Maximum        |              | AAAQO     | Exceed |
|                   | Unit  | Conc.         |        | Conc            | Time   | Objective | No.    | Conc           | Time         | Objective | No.    |
| SO <sub>2</sub>   | ppb   | 0.3           | 100.0% | 1.5             | Jan-19 | 48        | 0      | 3.6            | Jan-18 17:00 | 172       | 0      |
| NO                | ppb   | 2             | 100.0% | 6               | Jan-1  | -         | -      | 30             | Jan-21 0:00  | -         | -      |
| NO <sub>2</sub>   | ppb   | 7             | 100.0% | 15              | Jan-20 | -         | -      | 33             | Jan-20 21:00 | 159       | 0      |
| $NO_X$            | ppb   | 10            | 100.0% | 21              | Jan-1  | -         | -      | 61             | Jan-21 0:00  | -         | -      |
| O <sub>3</sub>    | ppb   | 25            | 100.0% | 34              | Jan-5  | -         | -      | 41             | Jan-31 14:00 | 82        | 0      |
| CO                | ppm   | 0.2           | 100.0% | 0.2             | Jan-18 | -         | -      | 0.4            | Jan-11 9:00  | 13        | 0      |
| THC               | ppm   | 2.2           | 100.0% | 2.6             | Jan-22 | -         | -      | 3.3            | Jan-21 2:00  | -         | -      |
| PM <sub>2.5</sub> | μg/m³ | 4.8           | 99.9%  | 7.9             | Jan-19 | 30        | 0      | 19.8           | Jan-19 22:00 | -         | -      |