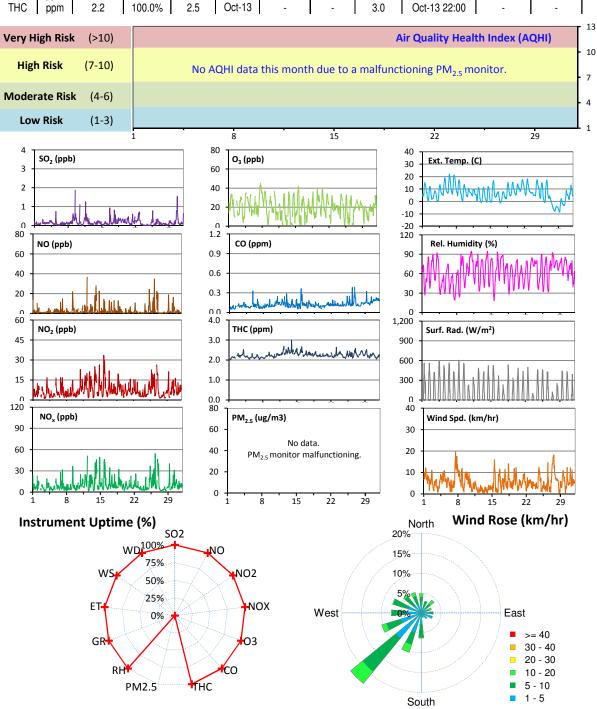

## Palliser Airshed Society - October 2013 Summary Report

**Continuous Sampling Results - Crescent Heights Station** 

| Pollutants      |      | Month Records |        | 24-Hour Records |        |           |        | 1-Hour Records |              |           |        |
|-----------------|------|---------------|--------|-----------------|--------|-----------|--------|----------------|--------------|-----------|--------|
| Name            | Conc | Avg.          | Uptime | Maximum         |        | AAAQO     | Exceed | Maximum        |              | AAAQO     | Exceed |
| Name            | Unit | Conc.         |        | Conc            | Time   | Objective | No.    | Conc           | Time         | Objective | No.    |
| SO <sub>2</sub> | ppb  | 0.2           | 100.0% | 0.4             | Oct-9  | 48        | 0      | 1.9            | Oct-09 12:00 | 172       | 0      |
| NO              | ppb  | 2.6           | 100.0% | 7.9             | Oct-26 | -         | -      | 36.4           | Oct-12 9:00  | -         | -      |
| $NO_2$          | ppb  | 7.5           | 100.0% | 13.1            | Oct-26 | -         | -      | 33.6           | Oct-15 19:00 | 159       | 0      |
| $NO_X$          | ppb  | 10.2          | 100.0% | 21.1            | Oct-26 | -         | -      | 54.4           | Oct-26 9:00  | -         | -      |
| O <sub>3</sub>  | ppb  | 20            | 100.0% | 31              | Oct-7  | -         | -      | 45             | Oct-07 16:00 | 82        | 0      |
| CO              | ppm  | 0.1           | 100.0% | 0.2             | Oct-31 | -         | -      | 0.4            | Oct-26 20:00 | 13        | 0      |
| THC             | ppm  | 2.2           | 100.0% | 2.5             | Oct-13 | -         | -      | 3.0            | Oct-13 22:00 | -         | -      |

## Monthly Update

- \* All data has been slope, intercept, and baseline corrected. Data may change after validation process.
- \* The measured ambient concentrations of all parameters are within the AAAQO for the month of October 2013.
- \* All compliance parameters are above 90% operational for the month of October 2013, with the exception of the PM2.5 analyzer. ESRD reference number: 275548.
- \* Routine monthly calibration was performed on October 2.
- \* The operational issues for the month of October include the PM2.5 analyzer malfunctioning. It was not operational for the month of October. The entire analyzer will be replaced in November. All other analyzers were 100% operational.