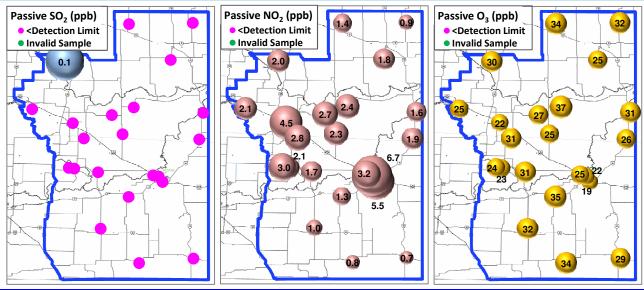

| Oct-26 | -         | -      | 33.6           | Oct-15 19:00 | 159       | 0      |
| $NO_X$          | ppb  | 10.2          | 100.0% | 21.1            | Oct-26 | -         | -      | 54.4           | Oct-26 9:00  | -         | -      |
| O <sub>3</sub>  | ppb  | 20            | 100.0% | 31              | Oct-7  | -         | -      | 45             | Oct-07 16:00 | 82        | 0      |
| CO              | ppm  | 0.1           | 100.0% | 0.2             | Oct-31 | -         | -      | 0.4            | Oct-26 20:00 | 13        | 0      |
| THC             | ppm  | 2.2           | 100.0% | 2.5             | Oct-13 | -         | -      | 3.0            | Oct-13 22:00 | -         | -      |



## Palliser Airshed Society - October 2013 Summary Report

## Passive Sampling Results



## Monthly Update

- \* All data has been slope, intercept, and baseline corrected. Data may change after validation process.
- \* The measured ambient concentrations of all parameters are within the AAAQO for the month of October 2013.
- \* All compliance parameters are above 90% operational for the month of October 2013, with the exception of the PM2.5 analyzer. ESRD reference number: 275548.
- \* Routine monthly calibration was performed on October 2.
- \* The operational issues for the month of October include the PM2.5 analyzer malfunctioning. It was not operational for the month of October. The entire analyzer will be replaced in November. All other analyzers were 100% operational.