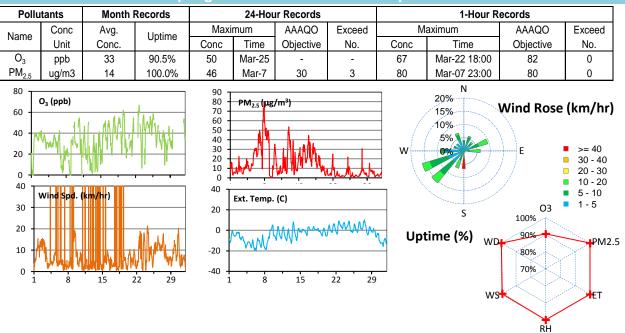

## Palliser Airshed Society - March 2018 Summary Report

Continuous Sampling Results - Medicine Hat Airport Station

## Monthly Update

\*All data has been validated; data may change after validation process.

\*The measured ambient concentrations of all parameters are within the AAAQO.

\*All compliance parameters are greater than 90% operational, with the exception of the THC analyzer which was not operational during the month of March due to instrument malfunctioning.