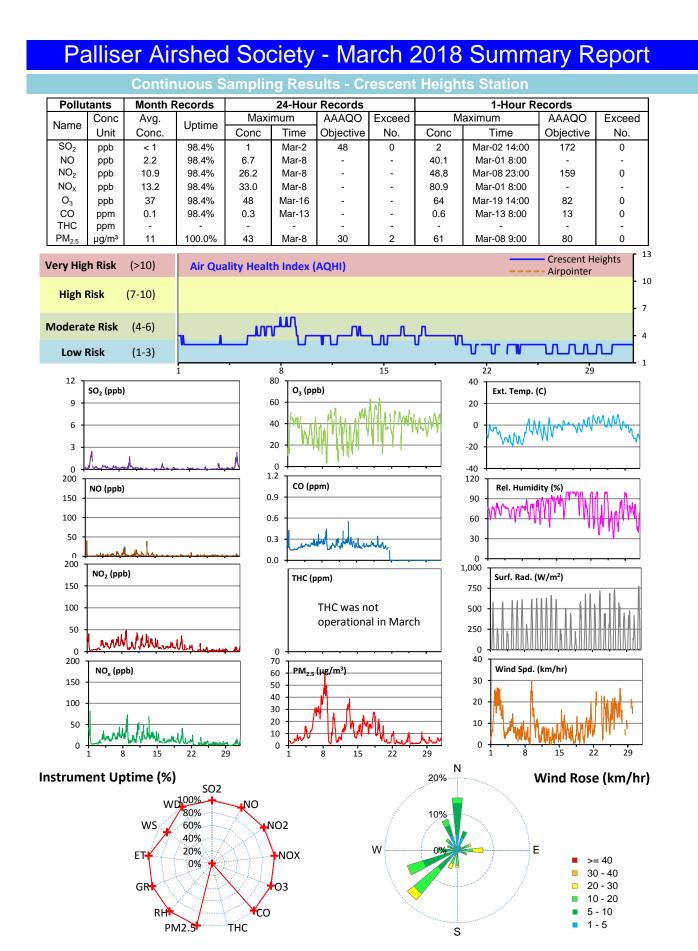

## Monthly Update

\*All data has been validated; data may change after validation process.

\*The measured ambient concentrations of all parameters are within the AAAQO.

\*All compliance parameters are greater than 90% operational, with the exception of the THC analyzer which was not operational during the month of March due to instrument malfunctioning.