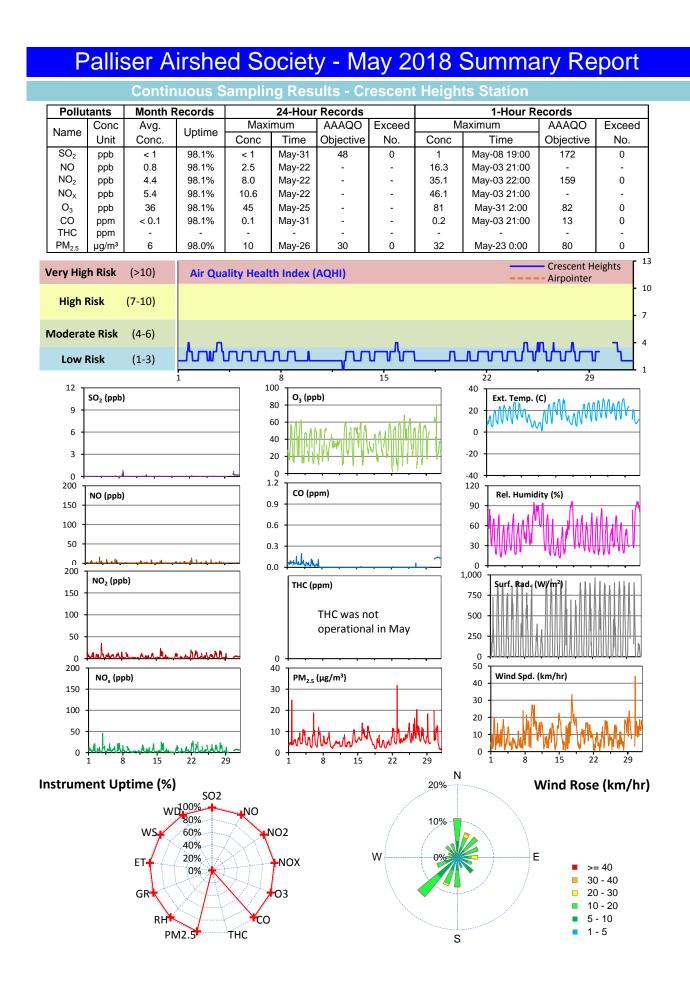

## Monthly Update

\*All data has been validated; data may change after validation process.

\*The measured ambient concentrations of all parameters are within the AAAQO with the exception of thirteen 1-hour Ozone exceedances at the Medicine Hat Airport station.

\*All compliance parameters are greater than 90% operational, with the exception of the THC analyzer which was not operational during the month of May.