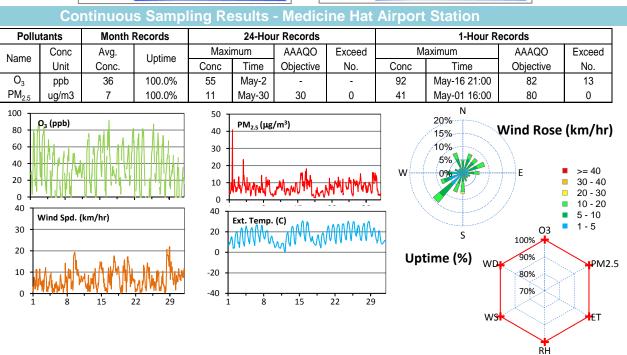

## Monthly Update

\*All data has been validated; data may change after validation process.

\*The measured ambient concentrations of all parameters are within the AAAQO with the exception of thirteen 1-hour Ozone exceedances at the Medicine Hat Airport station.

\*All compliance parameters are greater than 90% operational, with the exception of the THC analyzer which was not operational during the month of May.